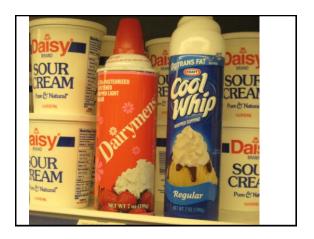

te fruits and veggies
- Buy seconds and make soup !!



### How to eat fast food



- Rarely
- Save your money and go out to a "real restaurant"
- It's not food if it arrived through the window of your car

### Navigating the Grocery Store



- Have a list!
- Think about each purchase— treats are allowed
- Buy store brands & seconds
- · Use coupons
- Be grateful and happy!

#### more ....

- Buy only what you need
- · Shoppe every week
- Let your refrig and shelves go empty
- Shop the perimeter of the store
- Buy bulk on staples and not snacks or stuff you won't eat



## Labeling: Informative or Gimmick



## National Organic Program



100% Organic



"Organic" – 95%

Made with Organic Ingredients- must contain@ least 70 % organic ingredients NOT!!

## **Nutrition Facts Label**

























# Eat with intention and integrity

- Plan your meals
  – think about what you and your family will eat
- Every week, every day- plan every thing and write it down
- Place menu on the refrigerator door