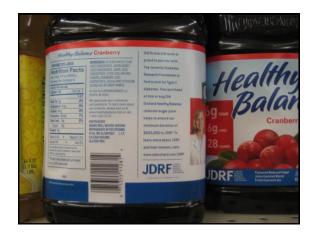

ruits and veggies
- Buy seconds and make soup !!



### How to eat fast food



- Rarely
- Save your money and go out to a "real restaurant"
- It's not food if it arrived through the window of your car

### Navigating the Grocery Store



- Have a list!
- Think about each purchase— treats are allowed
- Buy store brands & seconds
- · Use coupons
- Be grateful and happy!

#### more ....

- Buy only what you need
- · Shoppe every week
- Let your refrig and shelves go empty
- Shop the perimeter of the store
- Buy bulk on staples and not snacks or stuff you won't eat



## Labeling: Informative or Gimmick



## National Organic Program



100% Organic



"Organic" – 95%

Made with Organic Ingredients- must contain@ least 70 % organic ingredients NOT!!

## **Nutrition Facts Label**

























# Eat with intention and integrity

- Plan your meals
  – think about what you and your family will eat
- Every week, every day- plan every thing and write it down
- Place menu on the refrigerator door