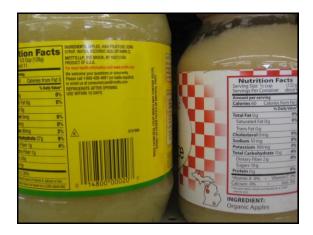

## National Organic Program

100% Organic

"Organic" – 95%

Made with Organic Ingredients- must contain@ least 70 % organic ingredients NOT!!