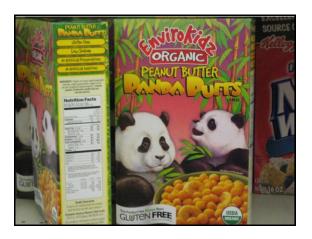

## National Organic Program

100% Organic

"Organic" – 95%

Made with Organic Ingredients- must contain@ least 70 % organic ingredients NOT!!