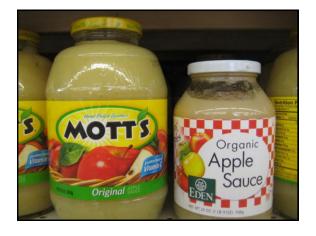

## National Organic Program

100% Organic

"Organic" – 95%

Made with Organic Ingredients- must contain@ least 70 % organic ingredients NOT!!