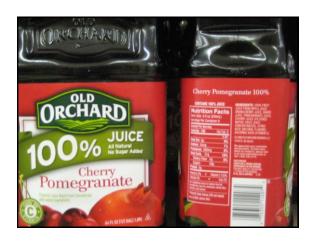

## National Organic Program

100% Organic

"Organic" – 95%

Made with Organic Ingredients- must contain@ least 70 % organic ingredients NOT!!