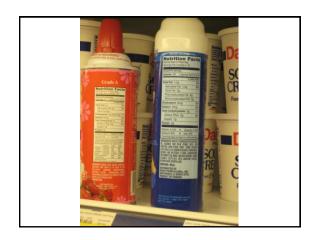

fruits and veggies
- Buy seconds and make soup !!



### How to eat fast food



- Rarely
- Save your money and go out to a "real restaurant"
- It's not food if it arrived through the window of your car

### Navigating the Grocery Store



- Have a list!
- Think about each purchase— treats are allowed
- Buy store brands & seconds
- · Use coupons
- Be grateful and happy!

#### more ....

- Buy only what you need
- · Shoppe every week
- Let your refrig and shelves go empty
- Shop the perimeter of the store
- Buy bulk on staples and not snacks or stuff you won't eat



## Labeling: Informative or Gimmick



## National Organic Program



100% Organic



"Organic" – 95%

Made with Organic Ingredients- must contain@ least 70 % organic ingredients NOT!!

## **Nutrition Facts Label**

























# Eat with intention and integrity

- Plan your meals
  – think about what you and your family will eat
- Every week, every day- plan every thing and write it down
- Place menu on the refrigerator door